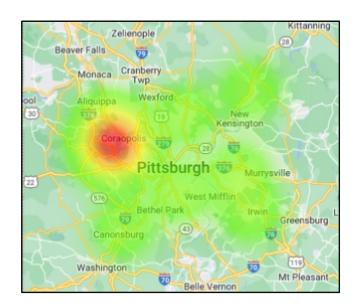

Our reach spans over 1,000 square miles in the greater Pittsburgh area with race participants registering from Wheeling, WV to Irwin and from Wexford to Canonsburg.

> Click Here to Sponsor Now

The Harvest Moon Race participants will help you reach a wide range of age groups with 46% being in the 30–49-year-old age groups