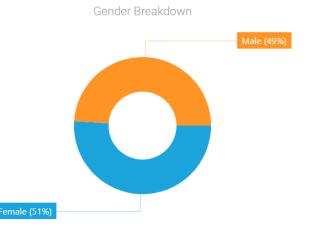

## Participants by Age (2020-2023)

| GENDER  | COUNT | PERCENTAGE |
|---------|-------|------------|
| Males   | 595   | 48.93%     |
| Females | 621   | 51.07%     |
| Total   | 1,216 | 100%       |