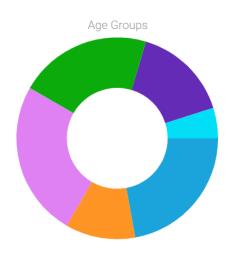

## 2023 Participants by Age

| AGE GROUP      | COUNT | PERCENTAGE |
|----------------|-------|------------|
| Under 18       | 265   | 21.79%     |
| Ages (18 - 29) | 140   | 11.51%     |
| Ages (30 - 39) | 308   | 25.33%     |
| Ages (40 - 49) | 252   | 20.72%     |
| Ages (50 - 64) | 207   | 17.02%     |
| Over 65        | 44    | 3.62%      |
| Total          | 1,216 | 100%       |