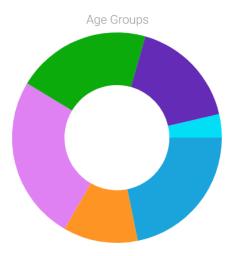

| AGE GROUP      | COUNT | PERCENTAGE |
|----------------|-------|------------|
| Under 18       | 77    | 22.13%     |
| Ages (18 - 29) | 39    | 11.21%     |
| Ages (30 - 39) | 87    | 25%        |
| Ages (40 - 49) | 74    | 21.26%     |
| Ages (50 - 64) | 54    | 15.52%     |
| Over 65        | 17    | 4.89%      |
| Total          | 348   | 100%       |