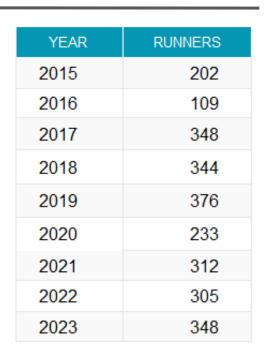

Click <u>here</u> to see the impact your contributions make to the Students in our Student Ministry program

In our 17<sup>th</sup> year, the Harvest Moon race is an established race with an average growth of 23% year over year.